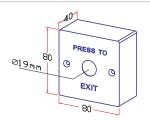

# PBT Push Button Surface Mount series

Temperature Rating: 105C Std. Flammability Rating: UL94HB

Max. Ratings: 15A@125 or 250VAC, 2A@48VDC

Type of actuation: Momentary Contact arrangement: SPDT Operating travel: 1.27 mm

## **Switch Specifications**

Temperature Rating: 105C Std. Flammability Rating: UL94HB

Max. Ratings: 15A@125 or 250VAC, 2A@48VDC

Type of actuation: Momentary Contact arrangement: SPDT Operating travel: 1.27 mm